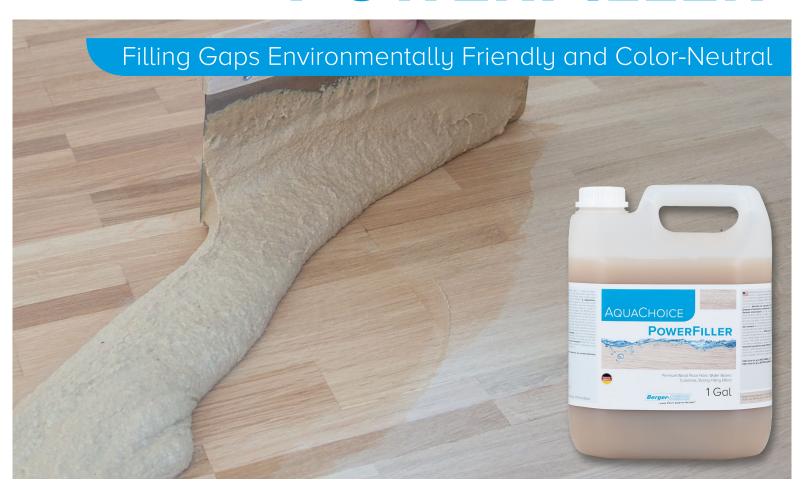

## POWERFILLER

The Water Based, Low Emission and Liquid Wood Gap Filler

## AQUACHOICE POWERFILLER Water Based, Liquid Wood Gap Filler!

AQUACHOICE POWERFILLER, is the waterbased wood gap filler to mix your own filler. The product shows a great workability, easy

to use and reliable. It is available in 1 gallon packaging.

## The Advantages

- ullet by adding and mixing with the individual wood sanding flour the customized filler is ready
- + easy to identify on the surface
- + great filling properties and stability
- + usual workability with spatula
- + no color differences
- + great volume stability minimizes sinking of the filler in the gaps
- + no danger of gap darkening at oak
- + just 30-45 minutes to wait in usual small gaps before sanding
- + can be used also one day after mixing if the box is properly closed
- + not flammable